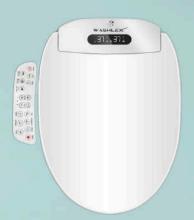

### SMART BIDETS

- Sleek Design & All Shapes The design integrates seamlessly with existing toilets, adding modern sophistication to the bathroom. Shapes - U, O, V, S
- ✓ Shower Function Adjustable water pressure for a refreshing cleanse.
- Bidet Spray Provides a gentle and hygienic cleaning experience.
- Child Mode A gentler spray and adjustable positioning for a comfortable cleansing experience for children.
- ✓ Heated Seats The seat is heated, providing comfort especially during colder months.
- ✓ Temperature Control Intuitive controls to adjust water temperature for a personalized experience.
- Adjustable Water Pressure & Modes
  Users can personalize their cleansing experience with adjustable water
  pressure and spray modes.
- ✓ Air Dryer Includes a gentle drying function with adjustable air temperature and drying time.
- ✓ Eco Mode Optimizes water consumption while maintaining cleaning performance.
- ✓ IPX5 Waterproof Protects the system from water and moisture penetrating from all directions

### REMOTE CONTROL WITH TOUCH SENSOR