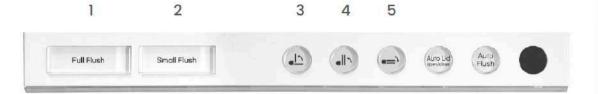

### 1. Full Flush

- Press the Full flush button for a large flush.

### 2. Small Flush

Press the Small flush button for a small flush.

## 3. Seat Cover Open

- Press the button to open the seat cover.

# 4. Opening the Seat

- Press the button to open the seat.

# 5. Seat / Seat Cover Close

- Press the button to close the seat / seat cover.

### 6. Posterior

- Press the Posterior button to operate.

### 7. Feminine

- Press the Feminine button to operate.

### 8. TURBO WASH Technology

- Water will automatically start from pressure level 1.
- Water pressure can be adjusted while the function is under operation.

# 9. Dryer

- Use the dry function after using posterior, feminine or bidet function to dry the remaining water.
- Wipe the remaining water with toilet paper before using the dry function to maximize the effect.