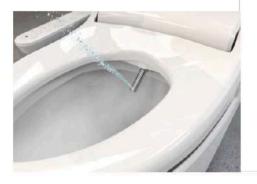

Rimless type

Rim type

\* Rimless Tornado flushing method deters any water stain from accumulating inside the toilet bowl for hygienic use.

**Auto Open & Close** 

Equipped with a motion sensor that detects movement

# **TURBO WASH**

**Health Care Technology** 

Premium comfort function maintains cleanliness, Helps prevent anal diseases.

# Pleasant bowel movement and anal cleaning function

Prevents and disease

Constipation relief

# The main function of Turbo Wash

Before defecation

Use of Turbo Wash function

Release remaining substance