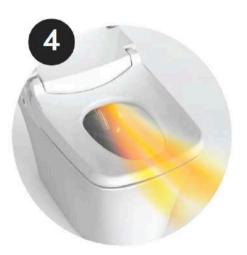

**UV LED** 

Inhibits various bacteria and viruses Automatically sterilize the inside of the toilet

Deodorization

Effective for odor removal and pleasant use

Warm Air Dryer

Warm air drying with 3-step temperature control