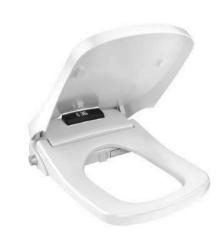

# Electronic Bidet Seat

### SMART BIDETS

- Sleek Design & All Shapes The design integrates seamlessly with existing toilets, adding modern sophistication to the bathroom. Shapes - U, O, V, S
- ✓ Shower Function Adjustable water pressure for a refreshing cleanse.
- Bidet Spray Provides a gentle and hygienic cleaning experience.
- Child Mode A gentler spray and adjustable positioning for a comfortable cleansing experience for children.
- ✓ Heated Seats The seat is heated, providing comfort especially during colder months.
- ✓ Temperature Control Intuitive controls to adjust water temperature for a personalized experience.
- Adjustable Water Pressure & Modes
  Users can personalize their cleansing experience with adjustable water
  pressure and spray modes.
- ✓ Air Dryer Includes a gentle drying function with adjustable air temperature and drying time.
- ✓ Eco Mode Optimizes water consumption while maintaining cleaning performance.
- ✓ IPX5 Waterproof Protects the system from water and moisture penetrating from all directions