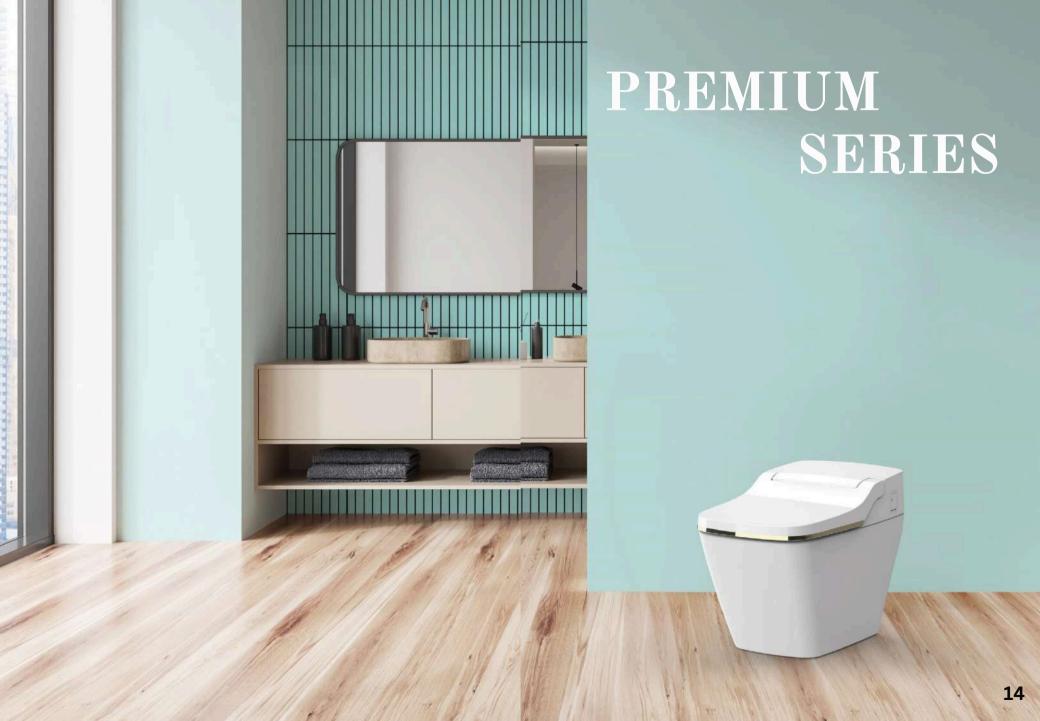

# SIGNATURE SERIES

# **Signature Model Specification**

WLX 090S

WLX 8200SA

| Size                               | 410x720x535 mm<br>28.3 x 16.1 x 21 in | 410x720x535 mm<br>28.3 x 16.1 x 21 in | 395x660x545 mm<br>25.9 x 15.3 x 21.4 in | 395x660x545 mm<br>25.9 x 15.3 x 21.4 in |
|------------------------------------|---------------------------------------|---------------------------------------|-----------------------------------------|-----------------------------------------|
| Auto Open/Close                    |                                       | 0                                     |                                         | 0                                       |
| Auto Flush                         | 0                                     | 0                                     | 0                                       | 0                                       |
| Warm air drying                    | 0                                     | O                                     | 0                                       | O                                       |
| Rhythm/Massage                     | 0                                     | 0                                     | 0                                       | O                                       |
| 3 IN 1 Full Stainless-Steel Nozzle | 0                                     | 0                                     | 0                                       | 0                                       |
| UV LED sterilization               | 0                                     | 0                                     | 0                                       | О                                       |
| Saving Energy                      | 0                                     | 0                                     | 0                                       | 0                                       |
| Deodorization                      | 0                                     | 0                                     | 0                                       | 0                                       |
| Heated Seat                        | 0                                     | 0                                     | O                                       | o                                       |
| Remote Control                     | О                                     | 0                                     | o                                       | o                                       |
| Feminine / Turbo Wash              | 0                                     | 0                                     | 0                                       | 0                                       |
| Self cleaning nozzle               | 0                                     | 0                                     | 0                                       | 0                                       |
|                                    |                                       |                                       |                                         |                                         |