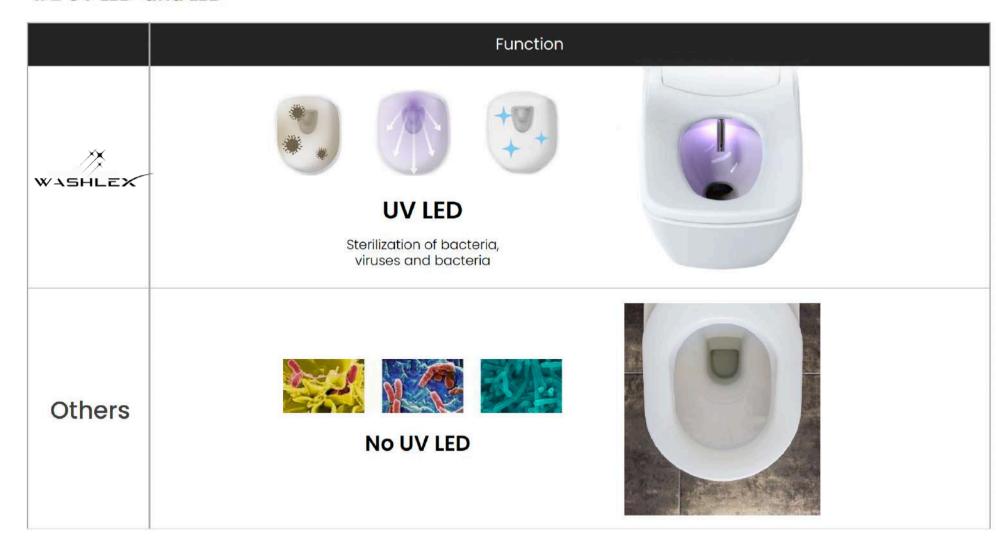

# How is WASHLEX different from others?

# #2 UV LED and LED

**UV LED** 

Inhibits various bacteria and viruses Automatically sterilize the inside of the toilet

Deodorization

Effective for odor removal and pleasant use

Warm Air Dryer

Warm air drying with 3-step temperature control

# **UV LED**

UV LED suppresses various bacteria and viruses and automatically sterilizes the inside of the bidet.

"Inhibits 99% of various bacteria and viruses"

Before UV LED

After