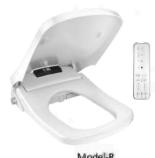

## WASHLEX MODEL-R

#### WASHLEX Electronic Bidet

Feminine Wash Self-clean Exclusive Wash

Waterproof Grade

-Compact and Sleek Design(135mm).

-3-in-1 Full-stainless Steel Nozzle.

Powerful Nozzle Self-cleaning through Jet-spraying Technique.

-Soft and Perfect Cleaning with Abundant Air Bubbles.

-IPX5 Waterproof.

Built-in Semi-permanent Filter.

Premium 3-Warm Functions : Air Dryer/Hot Water /Heated Seat(Adjustable in 1~5steps)

Kid-safe Mode.

Massage & Move Mode.