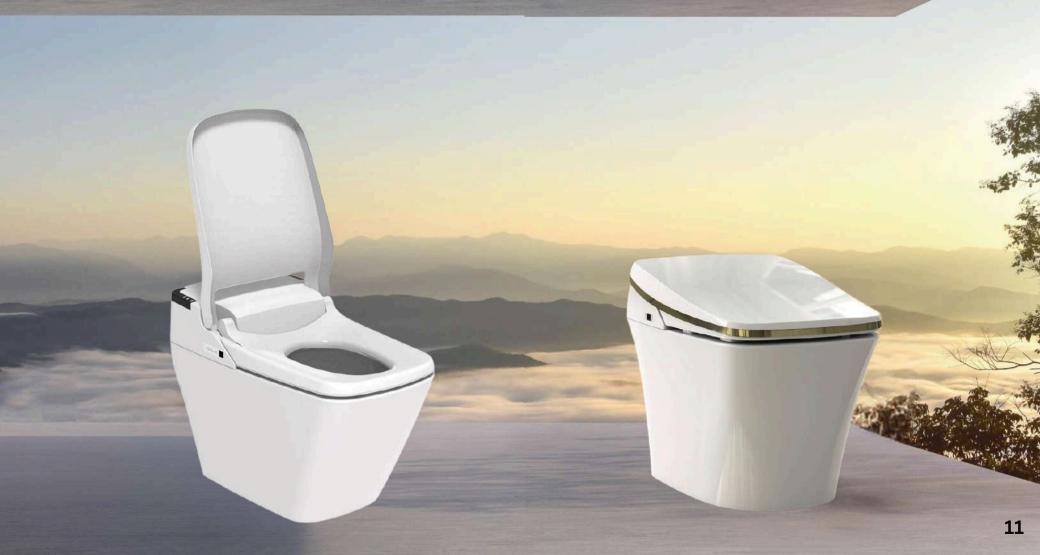

# WASHLEX Upgrade your bathroom to a new level with WASHLEX Tankless Smart Toilets, which combined modern and luxury styles for your sophisticated life. SQUARE SHAPE ROUND SHAPE

# WHY IS WASHLEX SO SPECIAL?

The Tankless Smart Toilet by WASHLEX represents a breakthrough in modern home design, drawing inspiration from nature. Its ultra watersaving technology allows you to be environmentally conscious. Embrace a WASHLEX Smart Toilet and elevate your lifestyle with sensible and sustainable luxury.