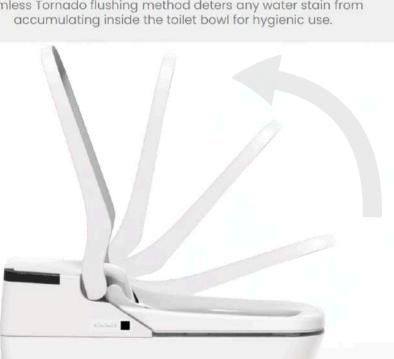

Rimless type

Rim type

\* Rimless Tornado flushing method deters any water stain from accumulating inside the toilet bowl for hygienic use.

**Auto Open & Close** 

Equipped with a motion sensor that detects movement