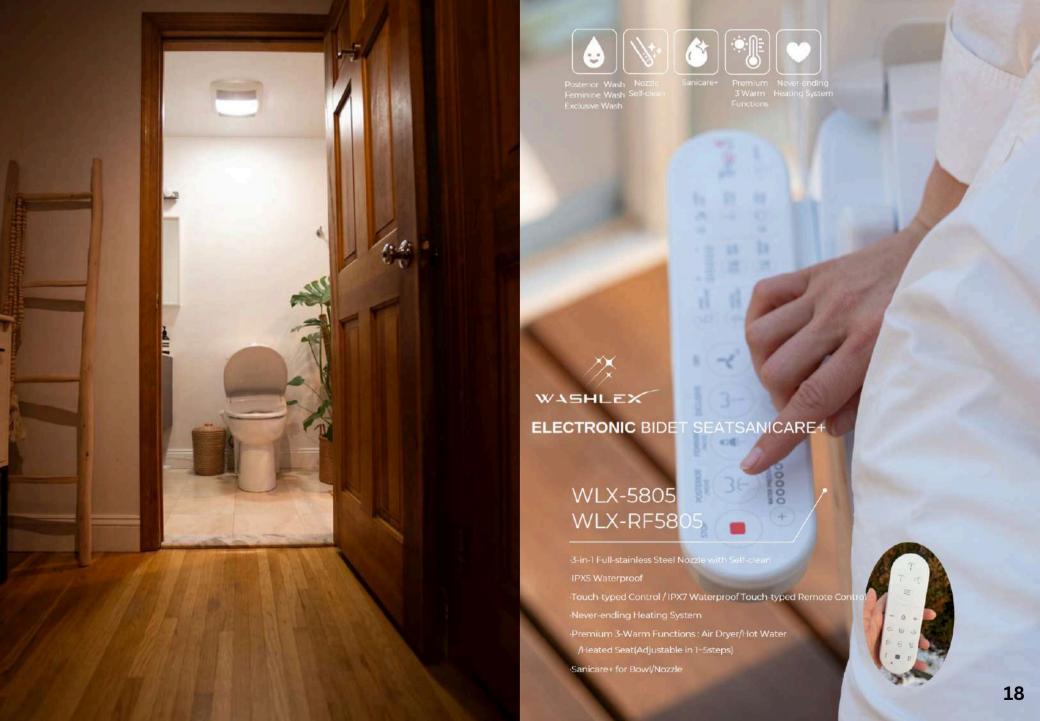

# WLX-R14895

·Tankless Design

Tornado Flush/Water Jet Siphon

·Hands-free(Auto Open/Close, Auto-flush)

Never-ending Heating System

uper Water-saving Effect

·3-in-1 Full-stainless Steel Nozzle with Self Cleaning

·Anti Water-hammer Solution

·Possible to Flush Smoothly in Low Water Pressure Areas(Auto-regulator)

·Sanicare+ for Bowl/Nozzle

·IPX5 Waterproof

·Air Deodorizer

Remote Control with Touch Sensor

•Premium 3-Warm Functions: Air Dryer/Hot Water/Heated Seat(Adjustable in 1~5steps

# WASHLEX **ELECTRONIC SMART TO** WLX-R14895S Heating System ·Super Water-saving Effect ·3-Cleaning Anti Water-hammer Solution ·Possible to Flush Smoothly in Low Wate Pressure Areas(Auto-regulator) ·Sanicare+ for Bowl/Nozzle ·IPX5 Waterproof ·Air Deodorizer Remote Control with Touch Sensor Premium 3-Warm Function /Heated Seat(Adjustable in