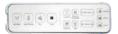

# MODERN ACRYLIC REMOTE CONTROL

Wireless Remote Controller

### 1. Full Flush

- Press the Full flush button for a large flush.

### 2. Small Flush

Press the Small flush button for a small flush.

## 3. Seat Cover Open

- Press the button to open the seat cover.

# 4. Opening the Seat

- Press the button to open the seat.

# 5. Seat / Seat Cover Close

- Press the button to close the seat / seat cover.

### 6. Posterior

- Press the Posterior button to operate.

### 7. Feminine

- Press the Feminine button to operate.

### 8. TURBO WASH Technology

- Water will automatically start from pressure level 1.
- Water pressure can be adjusted while the function is under operation.

# 9. Dryer

- Use the dry function after using posterior, feminine or bidet function to dry the remaining water.
- Wipe the remaining water with toilet paper before using the dry function to maximize the effect.