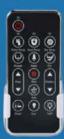

# MODERN ACRYLIC REMOTE CONTROL

Wireless Remote Controller

### 1. Full Flush

- Press the Full flush button for a large flush.

### 2. Small Flush

Press the Small flush button for a small flush.

## 3. Seat Cover Open

- Press the button to open the seat cover.

# 4. Opening the Seat

- Press the button to open the seat.

# 5. Seat / Seat Cover Close

- Press the button to close the seat / seat cover.

### 6. Posterior

- Press the Posterior button to operate.

### 7. Feminine

- Press the Feminine button to operate.

### 8. TURBO WASH Technology

- Water will automatically start from pressure level 1.
- Water pressure can be adjusted while the function is under operation.

# 9. Dryer

- Use the dry function after using posterior, feminine or bidet function to dry the remaining water.
- Wipe the remaining water with toilet paper before using the dry function to maximize the effect.