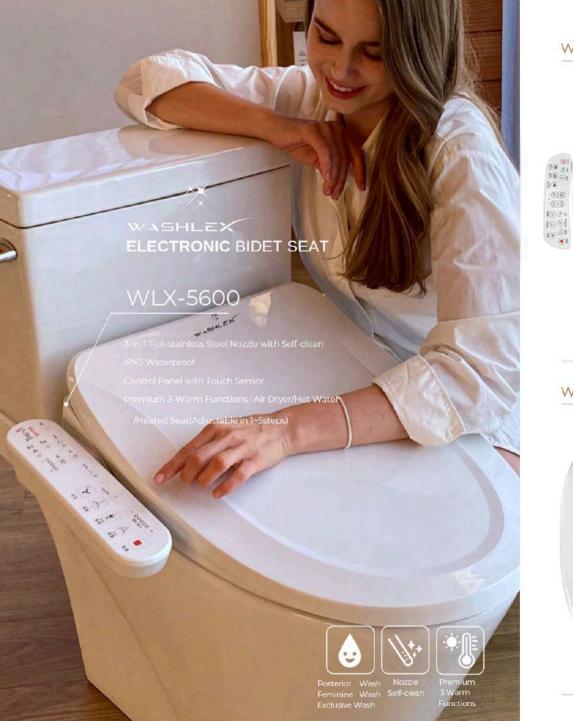

#### WASHLEX Electronic Bidet

Posterior Wash Nozzle Feminine Wash Self-clean Exclusive Wash

Waterproof

Compact and Sleek Design (135mm).

3-in-1 Full-stainless Steel Nozzle.

Powerful Nozzle Self-cleaning through Jet-spraying Technique.

Soft and Perfect Cleaning with Abundant Air Bubbles.

IPX5 Waterproof.

-Built-in Semi-permanent Filter.

Premium 3-Warm Functions: Air Dryer/Hot Water /Heated Seat(Adjustable in 1-Ssteps)

Eco Mode

Kid-safe Mode

Massage & Move Mode.

Control Panel with Touch Sensor.