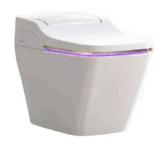

# WLX-R14895

·Tankless Design

Tornado Flush/Water Jet Siphon

·Hands-free(Auto Open/Close, Auto-flush)

Never-ending Heating System

uper Water-saving Effect

·3-in-1 Full-stainless Steel Nozzle with Self Cleaning

·Anti Water-hammer Solution

·Possible to Flush Smoothly in Low Water Pressure Areas(Auto-regulator)

·Sanicare+ for Bowl/Nozzle

·IPX5 Waterproof

·Air Deodorizer

Remote Control with Touch Sensor

•Premium 3-Warm Functions: Air Dryer/Hot Water/Heated Seat(Adjustable in 1~5steps

# WASHLEX **ELECTRONIC SMART TO** WLX-R14895S Heating System ·Super Water-saving Effect ·3-Cleaning Anti Water-hammer Solution ·Possible to Flush Smoothly in Low Wate Pressure Areas(Auto-regulator) ·Sanicare+ for Bowl/Nozzle ·IPX5 Waterproof ·Air Deodorizer Remote Control with Touch Sensor Premium 3-Warm Function /Heated Seat(Adjustable in