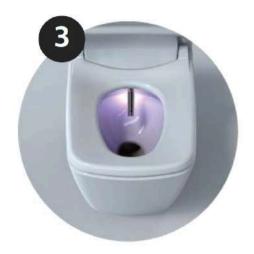

# **UV LED**

UV LED suppresses various bacteria and viruses and automatically sterilizes the inside of the bidet.

"Inhibits 99% of various bacteria and viruses"

Before UV LED

After