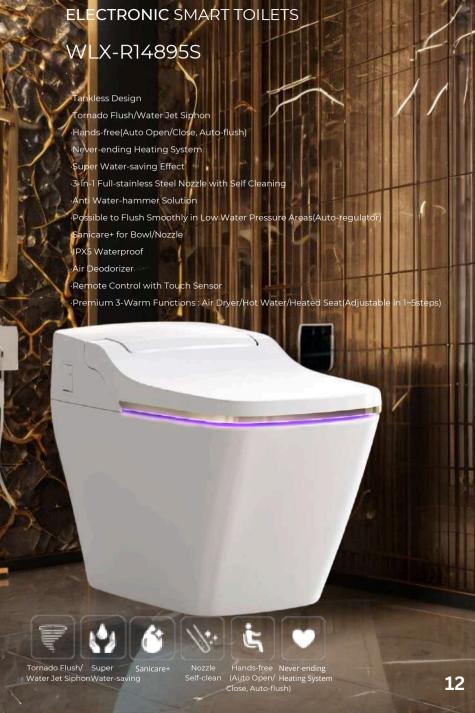

# WASHLEX **ELECTRONIC SMART TO** WLX-R14895S Heating System ·Super Water-saving Effect ·3-Cleaning Anti Water-hammer Solution ·Possible to Flush Smoothly in Low Wate Pressure Areas(Auto-regulator) ·Sanicare+ for Bowl/Nozzle ·IPX5 Waterproof ·Air Deodorizer Remote Control with Touch Sensor Premium 3-Warm Function /Heated Seat(Adjustable in