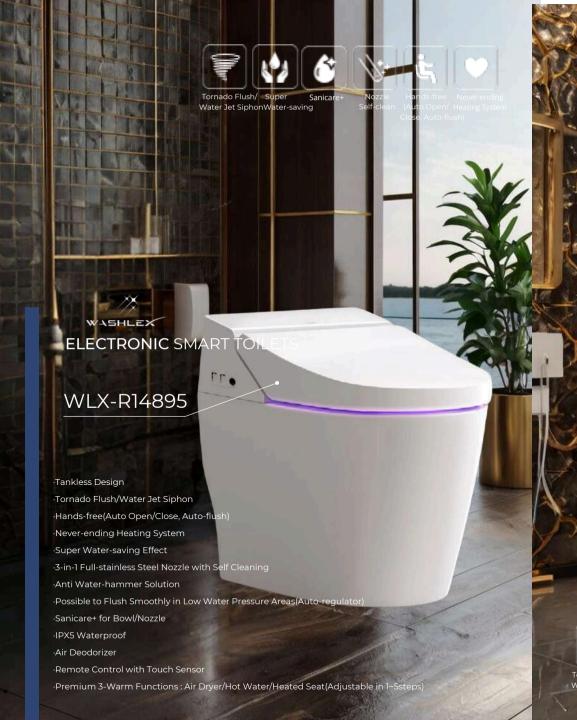

# WLX-R14895

·Tankless Design

Tornado Flush/Water Jet Siphon

·Hands-free(Auto Open/Close, Auto-flush)

Never-ending Heating System

uper Water-saving Effect

·3-in-1 Full-stainless Steel Nozzle with Self Cleaning

·Anti Water-hammer Solution

·Possible to Flush Smoothly in Low Water Pressure Areas(Auto-regulator)

·Sanicare+ for Bowl/Nozzle

·IPX5 Waterproof

·Air Deodorizer

Remote Control with Touch Sensor

•Premium 3-Warm Functions: Air Dryer/Hot Water/Heated Seat(Adjustable in 1~5steps