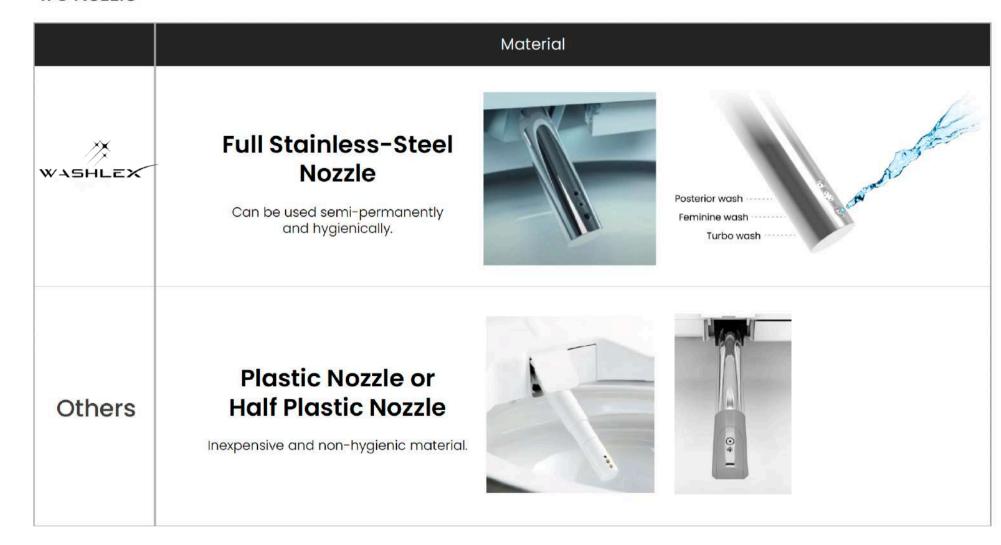

| Color is unaffected by sunlight and maintains original color                        |
| WASHLEX |                                         |                                                        |                                                                                     |
|         | Butadiene and<br>Styrene Material (ABS) | Material is susceptible to damage when using detergent | Due to the nature of ABS<br>material, the color can turns<br>yellow in the sunlight |
| Others  |                                         |                                                        |                                                                                     |

# How is WASHLEX different from others?

# #2 UV LED and LED



# How is WASHLEX different from others?

# #3 Nozzle





# **UV LED**

UV LED suppresses various bacteria and viruses and automatically sterilizes the inside of the bidet.

"Inhibits 99% of various bacteria and viruses"







Before UV LED

After

# Are you struggle with constipation? WASHLEX smart toilet can help you out!





# **TURBO WASH**

**Health Care Technology** 

Premium comfort function maintains cleanliness, Helps prevent anal diseases.

# Pleasant bowel movement and anal cleaning function



Prevents and disease



Constipation relief

# The main function of Turbo Wash



Before defecation



Use of Turbo Wash function



Release remaining substance

# SIGNATURE SERIES







# **Signature Model Specification**





WLX 090S











WLX 8200SA

| Size                               | 410x720x535 mm<br>28.3 x 16.1 x 21 in | 4