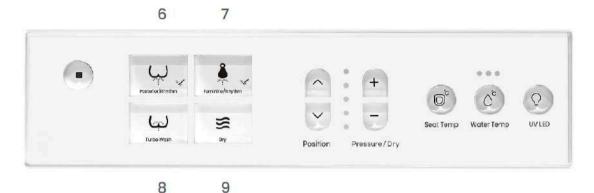

### 6. Posterior

- Press the Posterior button to operate.

### 7. Feminine

- Press the Feminine button to operate.

# 9. Dryer

- Use the dry function after using posterior, feminine or bidet function to dry the remaining water.
- Wipe the remaining water with toilet paper before using the dry function to maximize the effect.