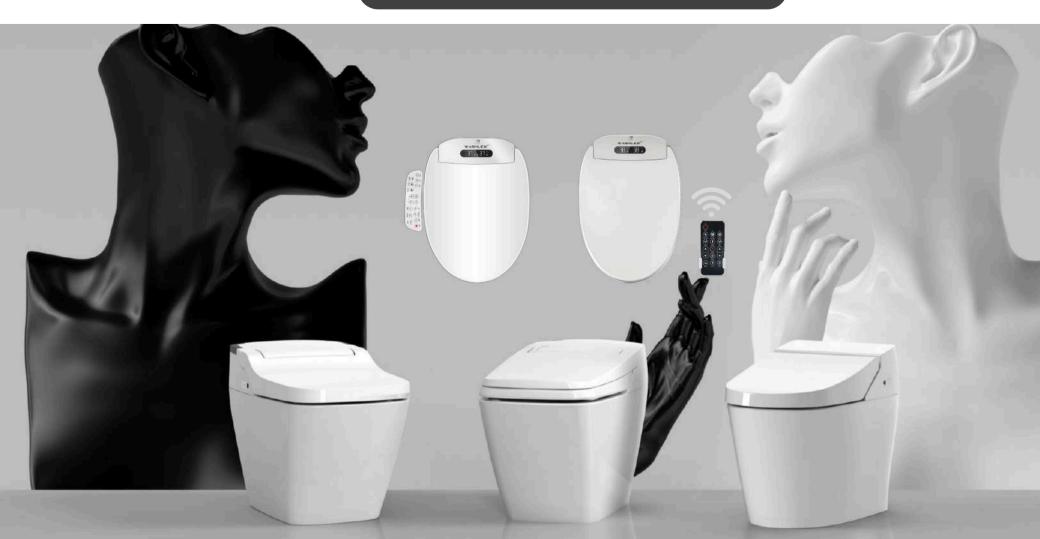

# WASHLEX Upgrade your bathroom to a new level with WASHLEX Tankless Smart Toilets, which combined modern and luxury styles for your sophisticated life. SQUARE SHAPE ROUND SHAPE

# WHY IS WASHLEX SO SPECIAL?

The Tankless Smart Toilet by WASHLEX represents a breakthrough in modern home design, drawing inspiration from nature. Its ultra watersaving technology allows you to be environmentally conscious. Embrace a WASHLEX Smart Toilet and elevate your lifestyle with sensible and sustainable luxury.

# MODERN ACRYLIC REMOTE CONTROL

Wireless Remote Controller