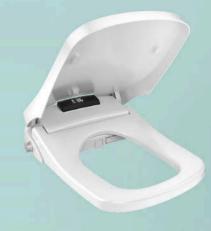

### SMART BIDETS

- Sleek Design & All Shapes The design integrates seamlessly with existing toilets, adding modern sophistication to the bathroom. Shapes - U, O, V, S
- ✓ Shower Function Adjustable water pressure for a refreshing cleanse.
- Bidet Spray Provides a gentle and hygienic cleaning experience.
- Child Mode A gentler spray and adjustable positioning for a comfortable cleansing experience for children.
- ✓ Heated Seats The seat is heated, providing comfort especially during colder months.
- ✓ Temperature Control Intuitive controls to adjust water temperature for a personalized experience.
- Adjustable Water Pressure & Modes
  Users can personalize their cleansing experience with adjustable water
  pressure and spray modes.
- ✓ Air Dryer Includes a gentle drying function with adjustable air temperature and drying time.
- ✓ Eco Mode Optimizes water consumption while maintaining cleaning performance.
- ✓ IPX5 Waterproof Protects the system from water and moisture penetrating from all directions