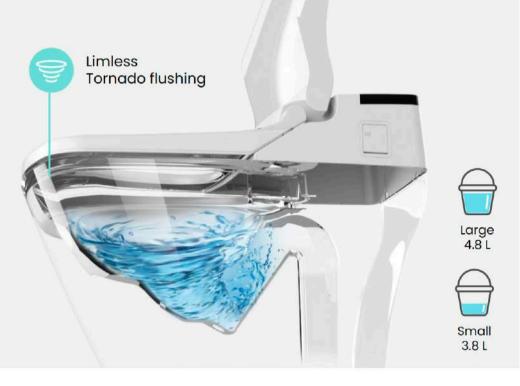

# **Auto Flushing**

Automatically flush the water by sensor detection when it's divided into 4.8L(water-saving type) if it's longer than 2 minutes, and it's divided into 3.8L if it's less than 2 minutes. 1.12 GPF (For 35PSI)

Rimless type

Rim type

\* Rimless Tornado flushing method deters any water stain from accumulating inside the toilet bowl for hygienic use.

**Auto Open & Close** 

Equipped with a motion sensor that detects movement