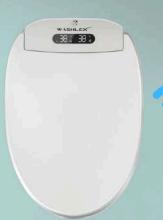

### SMART BIDETS

- Sleek Design & All Shapes The design integrates seamlessly with existing toilets, adding modern sophistication to the bathroom. Shapes - U, O, V, S
- ✓ Shower Function Adjustable water pressure for a refreshing cleanse.
- Bidet Spray Provides a gentle and hygienic cleaning experience.
- Child Mode A gentler spray and adjustable positioning for a comfortable cleansing experience for children.
- ✓ Heated Seats The seat is heated, providing comfort especially during colder months.
- ✓ Temperature Control Intuitive controls to adjust water temperature for a personalized experience.
- Adjustable Water Pressure & Modes
  Users can personalize their cleansing experience with adjustable water
  pressure and spray modes.
- ✓ Air Dryer Includes a gentle drying function with adjustable air temperature and drying time.
- ✓ Eco Mode Optimizes water consumption while maintaining cleaning performance.
- ✓ IPX5 Waterproof Protects the system from water and moisture penetrating from all directions

### REMOTE CONTROL WITH TOUCH SENSOR