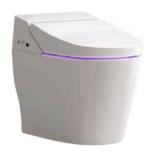

# WLX-R14895

·Tankless Design

Tornado Flush/Water Jet Siphon

·Hands-free(Auto Open/Close, Auto-flush)

Never-ending Heating System

uper Water-saving Effect

·3-in-1 Full-stainless Steel Nozzle with Self Cleaning

·Anti Water-hammer Solution

·Possible to Flush Smoothly in Low Water Pressure Areas(Auto-regulator)

·Sanicare+ for Bowl/Nozzle

·IPX5 Waterproof

·Air Deodorizer

Remote Control with Touch Sensor

•Premium 3-Warm Functions: Air Dryer/Hot Water/Heated Seat(Adjustable in 1~5steps

# WASHLEX **ELECTRONIC SMART TO** WLX-R14895S Heating System ·Super Water-saving Effect ·3-Cleaning Anti Water-hammer Solution ·Possible to Flush Smoothly in Low Wate Pressure Areas(Auto-regulator) ·Sanicare+ for Bowl/Nozzle ·IPX5 Waterproof ·Air Deodorizer Remote Control with Touch Sensor Premium 3-Warm Function /Heated Seat(Adjustable in