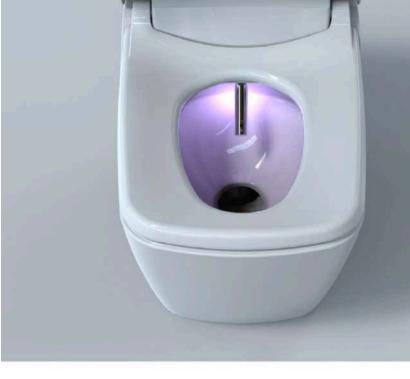

# **UV LED**

UV LED suppresses various bacteria and viruses and automatically sterilizes the inside of the bidet.

"Inhibits 99% of various bacteria and viruses"

Before UV LED

After